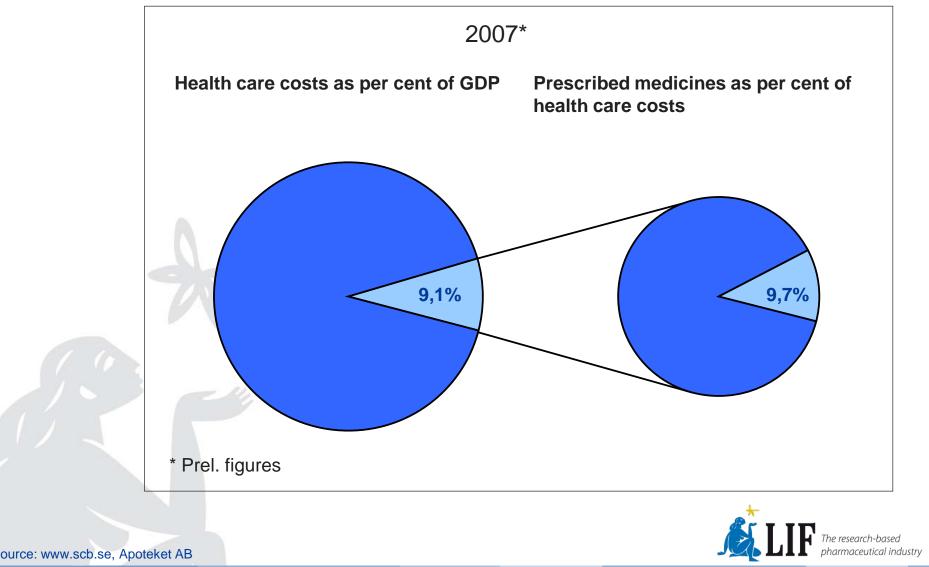

#### Access to medicines

|                                                                                                                                                                                                                                                                                                                                                                                                                                                                                                                                                                                                                                                                                                                                                                                                                                                                                                                                                                                                                                                                                                                                                                                                                                                                                                                                                                                                                                                                                                                                                                                                                                                                                                                                                                                                                                                                                                                                                                                                                                                                                                                                                                                                                                                                                                                                                      | ne Agent                                                 | Pere lieb T ib Chetry Stadt ZOO Elementer                                        |         |
|------------------------------------------------------------------------------------------------------------------------------------------------------------------------------------------------------------------------------------------------------------------------------------------------------------------------------------------------------------------------------------------------------------------------------------------------------------------------------------------------------------------------------------------------------------------------------------------------------------------------------------------------------------------------------------------------------------------------------------------------------------------------------------------------------------------------------------------------------------------------------------------------------------------------------------------------------------------------------------------------------------------------------------------------------------------------------------------------------------------------------------------------------------------------------------------------------------------------------------------------------------------------------------------------------------------------------------------------------------------------------------------------------------------------------------------------------------------------------------------------------------------------------------------------------------------------------------------------------------------------------------------------------------------------------------------------------------------------------------------------------------------------------------------------------------------------------------------------------------------------------------------------------------------------------------------------------------------------------------------------------------------------------------------------------------------------------------------------------------------------------------------------------------------------------------------------------------------------------------------------------------------------------------------------------------------------------------------------------|----------------------------------------------------------|----------------------------------------------------------------------------------|---------|
| Image: State                                                                                                                                                                                                                                   |                                                          | FASS.se FÖR ALLMÄNHETEN FASS.se för förskrivare 🔟                                |         |
| Reference for the former of                                                                                                                                                                                                                          |                                                          | LÄKENEDELITAKTA LÄKAREDE PATENTIOMIS LÄKKAR MPOEHJÄLP                            |         |
| Reference of the formula of the for                                                                                                                                                                                                                        |                                                          | all Futha Nu                                                                     |         |
| th standing of the standing o                                                                                                                                                                                                                        |                                                          | MEANING STOLEN                                                                   |         |
| Harden and Anderson and Ander<br>Anderson and Anderson and A                                                                                                                                                                                                                    | Soli läkemedel<br>(första bokstavan i<br>rannvat räckar) | Fass 2004 är färdig. Bestall<br>den drekt från LIF.                              |         |
| Handondourverform<br>Handondourverform<br>Handondourverform<br>Handondourverform<br>Handondourverform<br>Handondourverform<br>Handondourverform<br>Handondourverform<br>Handondourverform<br>Handondourverform<br>Handondourverform<br>Handondourverform<br>Handondourverform<br>Handondourverform<br>Handondourverform<br>Handondourverform<br>Handondourverform<br>Handondourverform<br>Handondourverform<br>Handondourverform<br>Handondourverform<br>Handondourverform<br>Handondourverform<br>Handondourverform<br>Handondourverform<br>Handondourverform<br>Handondourverform<br>Handondourverform<br>Handondourverform<br>Handondourverform<br>Handondourverform<br>Handondourverform<br>Handondourverform<br>Handondourverform<br>Handondourverform<br>Handondourverform<br>Handondourverform<br>Handondourverform<br>Handondourverform<br>Handondourverform<br>Handondourverform<br>Handondourverform<br>Handondourverform<br>Handondourverform<br>Handondourverform<br>Handondourverform<br>Handondourverform<br>Handondourverform<br>Handondourverform<br>Handondourverform<br>Handondourverform<br>Handondourverform<br>Handondourverform<br>Handondourverform<br>Handondourverform<br>Handondourverform<br>Handondourverform<br>Handondourverform<br>Handondourverform<br>Handondourverform<br>Handondourverform<br>Handondourverform<br>Handondourverform<br>Handondourverform<br>Handondourverform<br>Handondourverform<br>Handondourverform<br>Handondourverform<br>Handondourverform<br>Handondourverform<br>Handondourverform<br>Handondourverform<br>Handondourverform<br>Handondourverform<br>Handondourverform<br>Handondourverform<br>Handondourverform<br>Handondourverform<br>Handondourverform<br>Handondourverform<br>Handondourverform<br>Handondourverform<br>Handondourverform<br>Handondourverform<br>Handondourverform<br>Handondourverform<br>Handondourverform<br>Handondourverform<br>Handondourverform<br>Handondourverform<br>Handondourverform<br>Handondourverform<br>Handondourverform<br>Handondourverform<br>Handondourverform<br>Handondourverform<br>Handondourverform<br>Handondourverform<br>Handondourverform<br>Handondourverform<br>Handondourverform<br>Handondourverform<br>Handondourverform<br>Handondourverform<br>Handondourverform<br>Handondourverform<br>Handondourverform<br>Handondourver | du vili soka på<br>stans etc                             |                                                                                  | Eace co |
| an Large<br>The Constraint of Co                                                                                                                                                                                                                     |                                                          | Läkemedelsuniversitetet<br>Kuris em äldra och Läkemedel<br>för medarbetare i den | Fass.se |
| errer overge odes avendeb<br>vina argythe<br>na Latare                                                                                                                                                                                                                                                                                                                                                                                                                                                                                                                                                                                                                                                                                                                                                                                                                                                                                                                                                                                                                                                                                                                                                                                                                                                                                                                                                                                                                                                                                                                                                                                                                                                                                                                                                                                                                                                                                                                                                                                                                                                                                                                                                                                                                                                                                               |                                                          | AND LAT YER PATENTICAL                                                           |         |
| notic) adfesion (f                                                                                                                                                                                                                                                                                                                                                                                                                                                                                                                                                                                                                                                                                                                                                                                                                                                                                                                                                                                                                                                                                                                                                                                                                                                                                                                                                                                                                                                                                                                                                                                                                                                                                                                                                                                                                                                                                                                                                                                                                                                                                                                                                                                                                                                                                                                                   |                                                          | Ett recept mäste innehäta<br>vissa upporter.                                     |         |
| notisharilinina if                                                                                                                                                                                                                                                                                                                                                                                                                                                                                                                                                                                                                                                                                                                                                                                                                                                                                                                                                                                                                                                                                                                                                                                                                                                                                                                                                                                                                                                                                                                                                                                                                                                                                                                                                                                                                                                                                                                                                                                                                                                                                                                                                                                                                                                                                                                                   |                                                          |                                                                                  |         |
| nedatadilinian. (F                                                                                                                                                                                                                                                                                                                                                                                                                                                                                                                                                                                                                                                                                                                                                                                                                                                                                                                                                                                                                                                                                                                                                                                                                                                                                                                                                                                                                                                                                                                                                                                                                                                                                                                                                                                                                                                                                                                                                                                                                                                                                                                                                                                                                                                                                                                                   |                                                          |                                                                                  |         |
| medulahati Birelaan. UF                                                                                                                                                                                                                                                                                                                                                                                                                                                                                                                                                                                                                                                                                                                                                                                                                                                                                                                                                                                                                                                                                                                                                                                                                                                                                                                                                                                                                                                                                                                                                                                                                                                                                                                                                                                                                                                                                                                                                                                                                                                                                                                                                                                                                                                                                                                              |                                                          |                                                                                  |         |
| Des 137                                                                                                                                                                                                                                                                                                                                                                                                                                                                                                                                                                                                                                                                                                                                                                                                                                                                                                                                                                                                                                                                                                                                                                                                                                                                                                                                                                                                                                                                                                                                                                                                                                                                                                                                                                                                                                                                                                                                                                                                                                                                                                                                                                                                                                                                                                                                              | emedelsindustrificeninger, UF                            |                                                                                  |         |