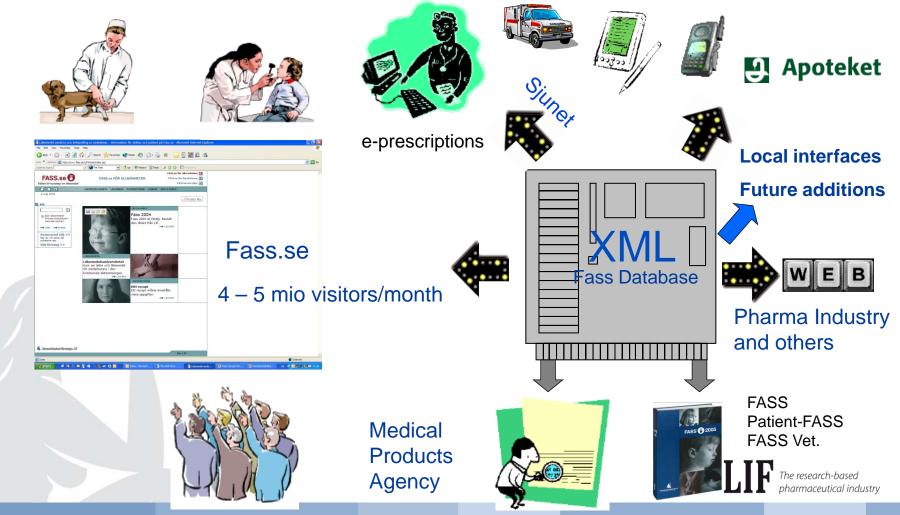

# Fass.se is THE primary source of medicine information for Swedish doctors, patients and pharmacists

#### Access to medicines

|                                                                                                                                                                                                                                                                                                                                                                                                                                                                                                                                                                                                                                                                                                                                                                                                                                                                                                                                                                                                                                                                                                                                                                                                                                                                                                                                                                                                                                                                                                                                                                                                                                                                                                                                                                                                                                                                                                                                                                                                                                                                                                                                                                                                                                                                                                                                                      | ne Agent                                                 | Pere lieb T ib Chetry Stadt ZOO Elementer                                        |         |
|------------------------------------------------------------------------------------------------------------------------------------------------------------------------------------------------------------------------------------------------------------------------------------------------------------------------------------------------------------------------------------------------------------------------------------------------------------------------------------------------------------------------------------------------------------------------------------------------------------------------------------------------------------------------------------------------------------------------------------------------------------------------------------------------------------------------------------------------------------------------------------------------------------------------------------------------------------------------------------------------------------------------------------------------------------------------------------------------------------------------------------------------------------------------------------------------------------------------------------------------------------------------------------------------------------------------------------------------------------------------------------------------------------------------------------------------------------------------------------------------------------------------------------------------------------------------------------------------------------------------------------------------------------------------------------------------------------------------------------------------------------------------------------------------------------------------------------------------------------------------------------------------------------------------------------------------------------------------------------------------------------------------------------------------------------------------------------------------------------------------------------------------------------------------------------------------------------------------------------------------------------------------------------------------------------------------------------------------------|----------------------------------------------------------|----------------------------------------------------------------------------------|---------|
| Image: State                                                                                                                                                                                                                                   |                                                          | FASS.se FÖR ALLMÄNHETEN FASS.se för förskrivare 🔟                                |         |
| Reference for the former of                                                                                                                                                                                                                          |                                                          | LÄKENEDELITAKTA LÄKAREDE PATENTIOMIS LÄKKAR MPOEHJÄLP                            |         |
| Reference of the formula of the for                                                                                                                                                                                                                        |                                                          | all Futha Nu                                                                     |         |
| th standing of the standing o                                                                                                                                                                                                                        |                                                          | MEANING STOLEN                                                                   |         |
| Harden and Anderson and Ander<br>Anderson and Anderson and A                                                                                                                                                                                                                    | Soli läkemedel<br>(första bokstavan i<br>rannvat räckar) | Fass 2004 är färdig. Bestall<br>den drekt från LIF.                              |         |
| Handondourverform<br>Handondourverform<br>Handondourverform<br>Handondourverform<br>Handondourverform<br>Handondourverform<br>Handondourverform<br>Handondourverform<br>Handondourverform<br>Handondourverform<br>Handondourverform<br>Handondourverform<br>Handondourverform<br>Handondourverform<br>Handondourverform<br>Handondourverform<br>Handondourverform<br>Handondourverform<br>Handondourverform<br>Handondourverform<br>Handondourverform<br>Handondourverform<br>Handondourverform<br>Handondourverform<br>Handondourverform<br>Handondourverform<br>Handondourverform<br>Handondourverform<br>Handondourverform<br>Handondourverform<br>Handondourverform<br>Handondourverform<br>Handondourverform<br>Handondourverform<br>Handondourverform<br>Handondourverform<br>Handondourverform<br>Handondourverform<br>Handondourverform<br>Handondourverform<br>Handondourverform<br>Handondourverform<br>Handondourverform<br>Handondourverform<br>Handondourverform<br>Handondourverform<br>Handondourverform<br>Handondourverform<br>Handondourverform<br>Handondourverform<br>Handondourverform<br>Handondourverform<br>Handondourverform<br>Handondourverform<br>Handondourverform<br>Handondourverform<br>Handondourverform<br>Handondourverform<br>Handondourverform<br>Handondourverform<br>Handondourverform<br>Handondourverform<br>Handondourverform<br>Handondourverform<br>Handondourverform<br>Handondourverform<br>Handondourverform<br>Handondourverform<br>Handondourverform<br>Handondourverform<br>Handondourverform<br>Handondourverform<br>Handondourverform<br>Handondourverform<br>Handondourverform<br>Handondourverform<br>Handondourverform<br>Handondourverform<br>Handondourverform<br>Handondourverform<br>Handondourverform<br>Handondourverform<br>Handondourverform<br>Handondourverform<br>Handondourverform<br>Handondourverform<br>Handondourverform<br>Handondourverform<br>Handondourverform<br>Handondourverform<br>Handondourverform<br>Handondourverform<br>Handondourverform<br>Handondourverform<br>Handondourverform<br>Handondourverform<br>Handondourverform<br>Handondourverform<br>Handondourverform<br>Handondourverform<br>Handondourverform<br>Handondourverform<br>Handondourverform<br>Handondourverform<br>Handondourverform<br>Handondourverform<br>Handondourverform<br>Handondourver | du vili soka på<br>stans etc                             |                                                                                  | Eace co |
| an Large<br>The Constraint of Co                                                                                                                                                                                                                     |                                                          | Läkemedelsuniversitetet<br>Kuris em äldra och Läkemedel<br>för medarbetare i den | Fass.se |
| errer overge odes avendeb<br>vina argythe<br>na Latare                                                                                                                                                                                                                                                                                                                                                                                                                                                                                                                                                                                                                                                                                                                                                                                                                                                                                                                                                                                                                                                                                                                                                                                                                                                                                                                                                                                                                                                                                                                                                                                                                                                                                                                                                                                                                                                                                                                                                                                                                                                                                                                                                                                                                                                                                               |                                                          | AND LAT YER PATENTICAL                                                           |         |
| notic) adfesion (f                                                                                                                                                                                                                                                                                                                                                                                                                                                                                                                                                                                                                                                                                                                                                                                                                                                                                                                                                                                                                                                                                                                                                                                                                                                                                                                                                                                                                                                                                                                                                                                                                                                                                                                                                                                                                                                                                                                                                                                                                                                                                                                                                                                                                                                                                                                                   |                                                          | Ett recept mäste innehäta<br>vissa upporter.                                     |         |
| notisharilinina if                                                                                                                                                                                                                                                                                                                                                                                                                                                                                                                                                                                                                                                                                                                                                                                                                                                                                                                                                                                                                                                                                                                                                                                                                                                                                                                                                                                                                                                                                                                                                                                                                                                                                                                                                                                                                                                                                                                                                                                                                                                                                                                                                                                                                                                                                                                                   |                                                          |                                                                                  |         |
| nedatadilinian. (F                                                                                                                                                                                                                                                                                                                                                                                                                                                                                                                                                                                                                                                                                                                                                                                                                                                                                                                                                                                                                                                                                                                                                                                                                                                                                                                                                                                                                                                                                                                                                                                                                                                                                                                                                                                                                                                                                                                                                                                                                                                                                                                                                                                                                                                                                                                                   |                                                          |                                                                                  |         |
| medulahati Birelaan. UF                                                                                                                                                                                                                                                                                                                                                                                                                                                                                                                                                                                                                                                                                                                                                                                                                                                                                                                                                                                                                                                                                                                                                                                                                                                                                                                                                                                                                                                                                                                                                                                                                                                                                                                                                                                                                                                                                                                                                                                                                                                                                                                                                                                                                                                                                                                              |                                                          |                                                                                  |         |
| Des 137                                                                                                                                                                                                                                                                                                                                                                                                                                                                                                                                                                                                                                                                                                                                                                                                                                                                                                                                                                                                                                                                                                                                                                                                                                                                                                                                                                                                                                                                                                                                                                                                                                                                                                                                                                                                                                                                                                                                                                                                                                                                                                                                                                                                                                                                                                                                              | emedelsindustrificeninger, UF                            |                                                                                  |         |

#### Accessibility

#### Product information

- Links to company websites
- Product e-mail
- All about medicines"

#### Virtual Health Center

- Links to extended disease information
- Patient Forum
  - Patient Organizations

#### Research and Development

PipelineClinical Trials

#### My Fass

Medicines University
Elderly people and medicines
Number of students 200.000+

The research-based pharmaceutical industry